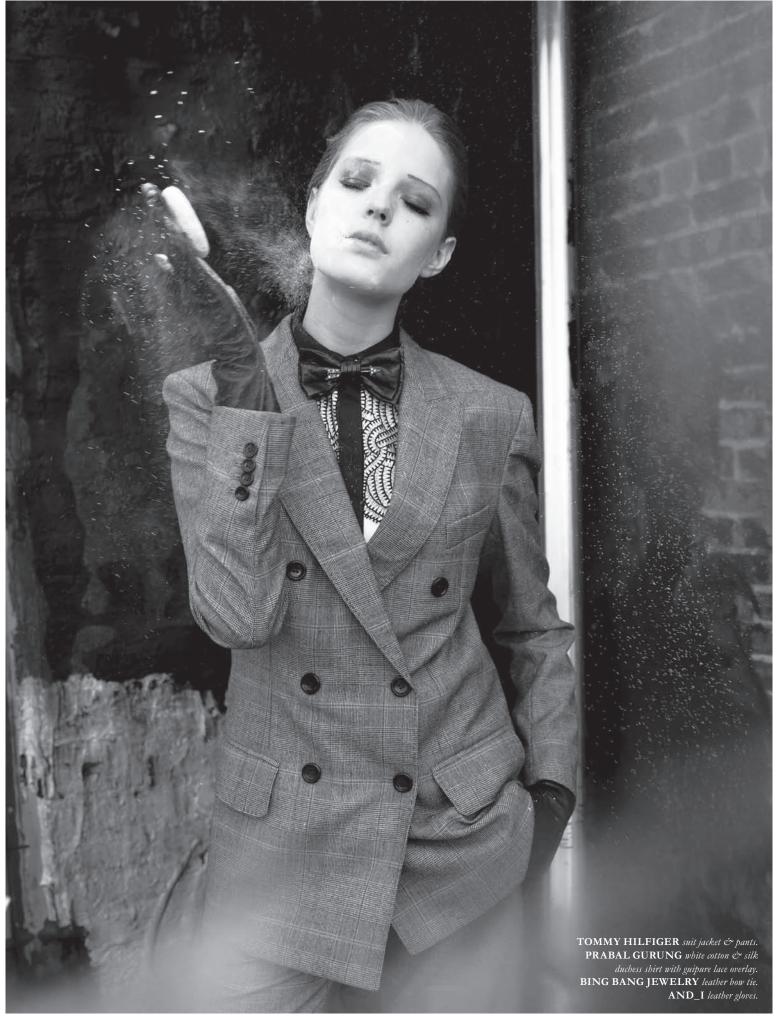

MICHAEL KORS sun tan melange wool double breasted jacket. KAROLINA ZMARLAK white stretch cotton with grosgrain ribbon tailored shirt. A.F. VANDERVOST pants.

MADE HER THINK by
MANDY COON beetle brooch.
CAROLINA AMATO gloves.
MICHAEL KORS slate melange wool pump.

Stylist: SARA DUNN at CLICKS AND CONTACTS.

Models: LINNEA at IMG
Photo Assistant: AURELIE GRAILLOT
Stylist Assistants: CAROLYN BRENNAN
& MEAH BARSON.
Hair: CECILIA ROMERO at

AMY KIRKMAN.

Make-up: KRISTEN HILTON

at THE WALL GROUP.

FALL 2011 : *the* DDD







/ FALL 2011 : the DDD









PRABAL GURUNG Ivory silk georgette blouse with separate organza bow.
PRABAL GURUNG black techno wool pants.
BIJULES gold nail ring & gold fly brooch.
YIGAL AZROUËL black leather/suede platform booties.
STYLISTS OWN umbrella.

*the* DDD : FALL 2011