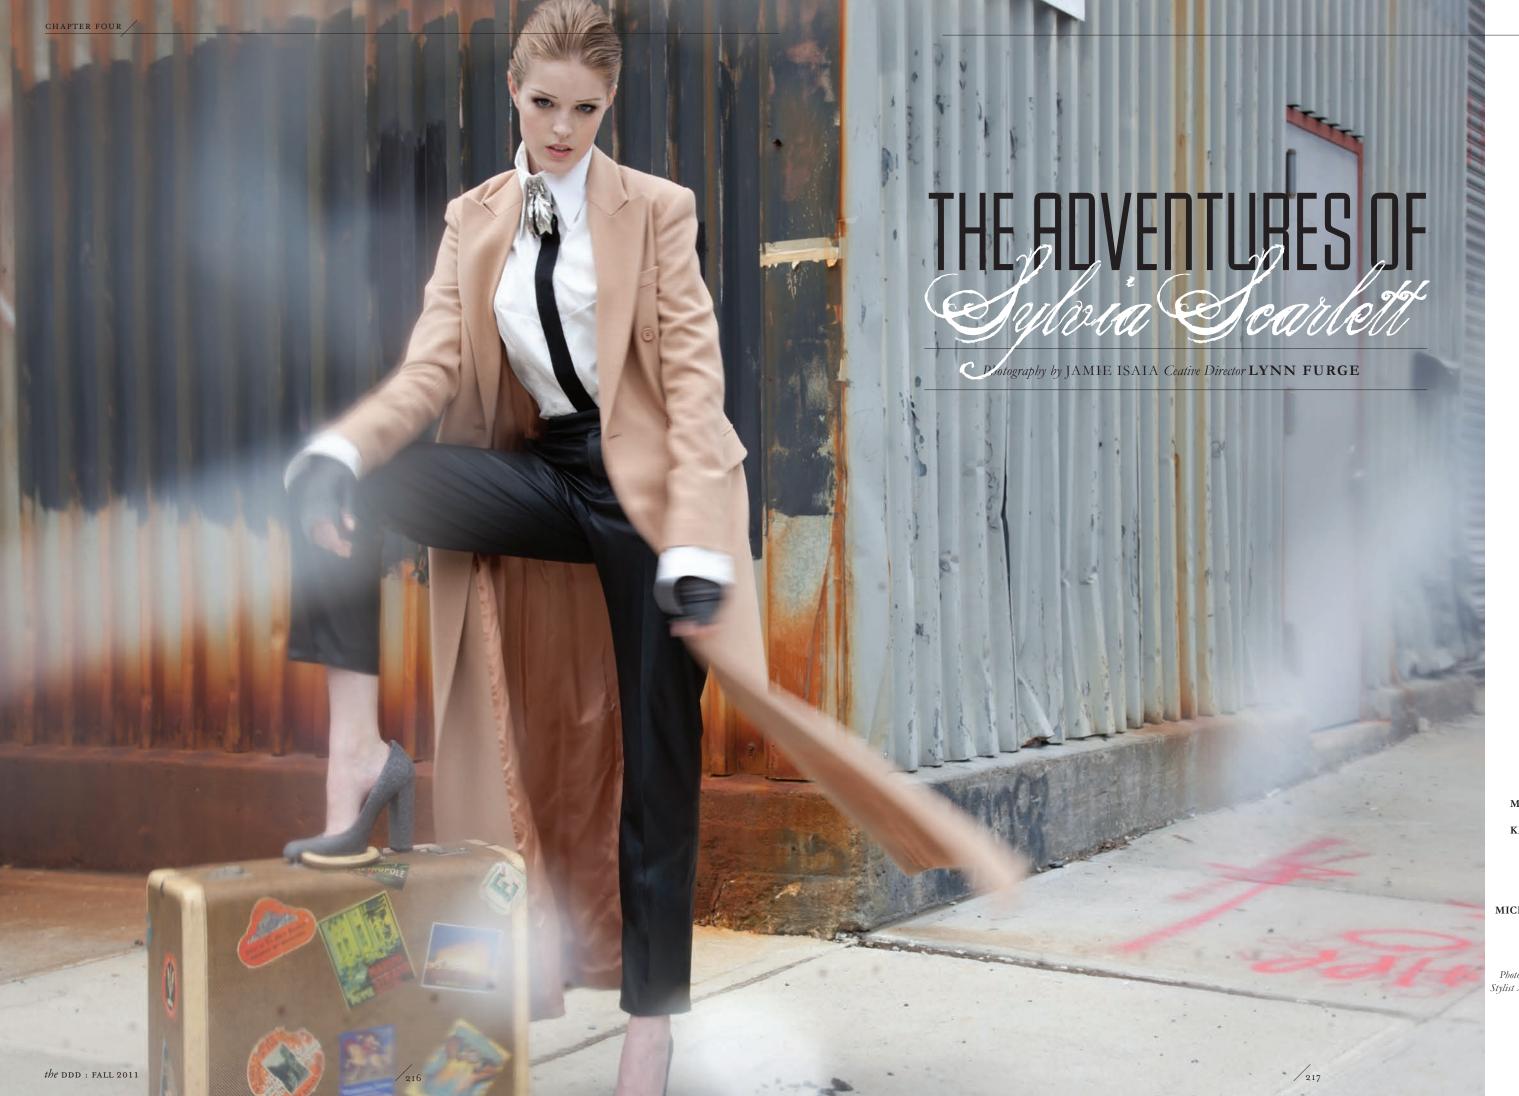

MICHAEL KORS sun tan melange wool double breasted jacket. KAROLINA ZMARLAK white stretch cotton with grosgrain ribbon tailored shirt. A.F. VANDERVOST pants.

MADE HER THINK by
MANDY COON beetle brooch.
CAROLINA AMATO gloves.
MICHAEL KORS slate melange wool pump.