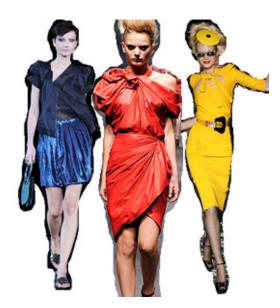

# Tint, Tone, Shade: Spring 2010's Hottest Colors

Where is color going in Spring 2010? Back to Primary. With Red, Blue and Yellow being the hottest shades. Color in terms of the "absence of" was also prevalent in the hues of nude floating down the runway. And even the metallics seen in their molten nature took tints toward the primary with ruddy based coppers, blue tinged silver and bright gold.

With the help of MAC cosmetics Nolcha has selected the biggest and brightest stars of color using the tools beyond the fabric to create the look.