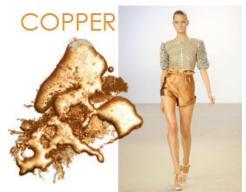

## **METALLIC**

(From Left to Right: Richard Nicoll, Matthew Williamson, Maurizio Pecoraro)
(MAC Gold Pro Metal Pigment, Copper Pro Metal Pigment, Silver Pro Metal Pigment)

Metallic Matches: Balmain, Barbara Bui, Erin Wasson, Frank Tell, Giles, Haider Ackerman, Just Cavelli, Kenzo, Les Copains, Missoni, Olanek, Pucci, Rick Owens, Sportmax, Versace, Versus